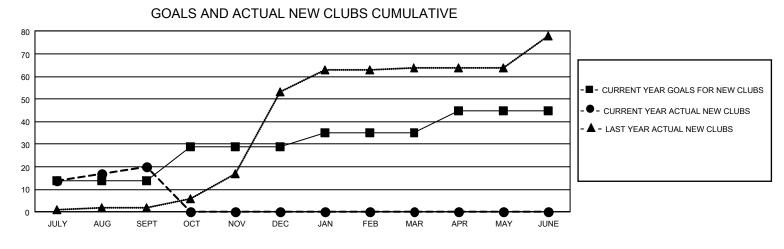

## GAT MONTHLY MEMBERSHIP PROGRESS REPORT

GMT Constitutional Area 6, Group A

REPORT DOES NOT INCLUDE CLUBS IN UNDISTRICTED AREAS.

| Clubs                 |               |           |               | Members               |                         |                         |                                                    |
|-----------------------|---------------|-----------|---------------|-----------------------|-------------------------|-------------------------|----------------------------------------------------|
| RESULTS FOR 2021-2022 |               |           |               | RESULTS FOR 2021-2022 |                         |                         |                                                    |
| QUARTER               | NEW CLUB GOAL | NEW CLUBS | DROPPED CLUBS | QUARTER               | MBER GROWTH NET<br>GOAL | MEMBER GROWTH<br>ACTUAL | DROPPED MEMBERS<br>ACTUAL (including<br>transfers) |
| JULY/AUG/SEPT         | - 42          | 20        | 10            | JULY/AUG/SEPT         | 135                     | 627                     | 183                                                |
| OCT/NOV/DEC           | 45            | 0         | 0             | OCT/NOV/DEC           | 120                     | 0                       | 0                                                  |
| JAN/FEB/MAR           | 18            | 0         | 0             | JAN/FEB/MAR           | 110                     | 0                       | 0                                                  |
| APR/MAY/JUNE          | 30            | 0         | 0             | APR/MAY/JUNE          | 115                     | 0                       | 0                                                  |