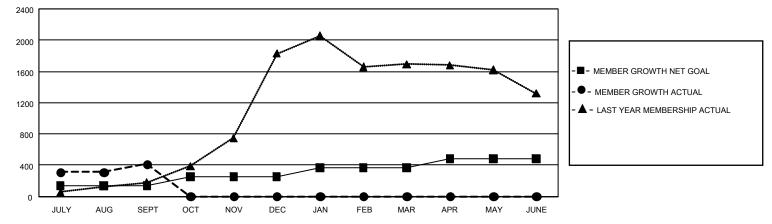

## GAT MONTHLY MEMBERSHIP PROGRESS REPORT

GMT Constitutional Area 6, Group A

REPORT DOES NOT INCLUDE CLUBS IN UNDISTRICTED AREAS.

| Clubs                 |               |           |               | Members               |                         |                         |                                                    |
|-----------------------|---------------|-----------|---------------|-----------------------|-------------------------|-------------------------|----------------------------------------------------|
| RESULTS FOR 2021-2022 |               |           |               | RESULTS FOR 2021-2022 |                         |                         |                                                    |
| QUARTER               | NEW CLUB GOAL | NEW CLUBS | DROPPED CLUBS | QUARTER               | MBER GROWTH NET<br>GOAL | MEMBER GROWTH<br>ACTUAL | DROPPED MEMBERS<br>ACTUAL (including<br>transfers) |
| JULY/AUG/SEPT         | - 42          | 20        | 10            | JULY/AUG/SEPT         | 135                     | 627                     | 183                                                |
| OCT/NOV/DEC           | 45            | 0         | 0             | OCT/NOV/DEC           | 120                     | 0                       | 0                                                  |
| JAN/FEB/MAR           | 18            | 0         | 0             | JAN/FEB/MAR           | 110                     | 0                       | 0                                                  |
| APR/MAY/JUNE          | 30            | 0         | 0             | APR/MAY/JUNE          | 115                     | 0                       | 0                                                  |